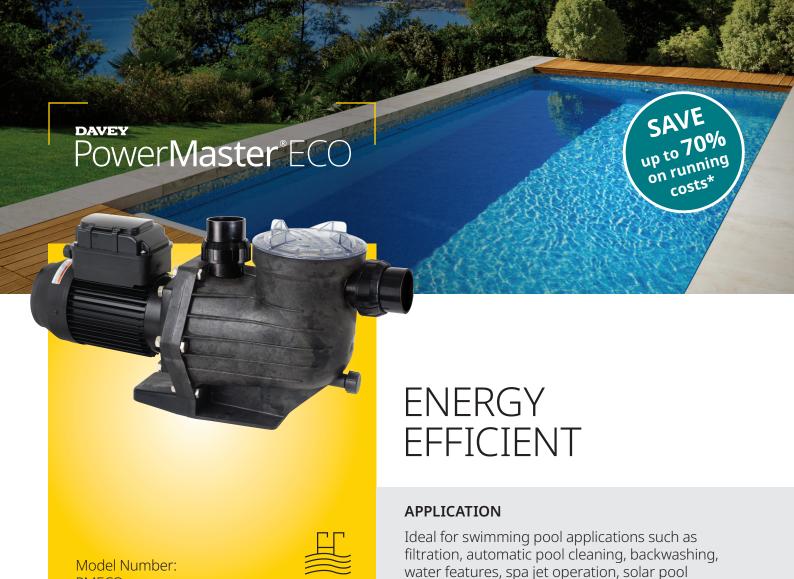

# Power Master ECO

## Swimming Pool Pump

- 3 speed variable control with fully programmable speed options for maximum performance and efficiency
- Easy to remove, see through lid – with large leaf basket
- Advanced technology brushless DC motor for longer pump life
- 50mm ABS quick coupling **barrel unions** for easy connection and installation
- Auto reset thermal **protection** to prevent over heating of the motor
- Strong corrosion resistant UV stabilised materials

## DESIGNED TO FILTER AND CIRCULATE POOL WATER

RESIDENTIAL

- Variable speeds for different applications allows you to switch and program speeds between ECO Flow (lowest speed) for pool filtration, Mid Flow for pool cleaning and High Flow for all other pool applications
- Programmable intelligence allows for fully programmable speed options between Eco, Mid and High Flow speeds, maximising your pool efficiency, use and performance
- Whisper quite operation, equivalent to a normal conversation, allowing for day or night operation\*
- Large leaf basket easy to remove, with a see through lid