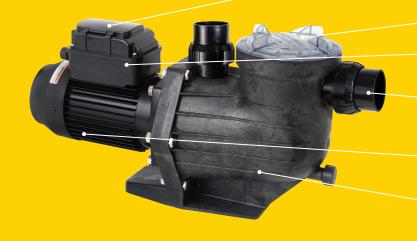

## Swimming Pool Pump

- 3 speed variable control with fully programmable speed options for maximum performance and efficiency
- Easy to remove, see through lid – with large leaf basket
- Advanced technology brushless DC motor for longer pump life
- 50mm ABS quick coupling **barrel unions** for easy connection and installation
- Auto reset thermal **protection** to prevent over heating of the motor
- Strong corrosion resistant UV stabilised materials

 Davey dependability built in – using the latest brushless DC motor technology, the PowerMaster ECO series offers you the reliability you have come to expect from all Davey products

heating and gas and heat pump pool heating.

- 3 year guarantee peace of mind from an Australian owned, designed and engineered pool pump
- \* Running your pump at lower speeds uses less energy to turn over the same amount of water over longer time periods.