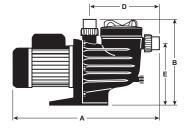

| DIMENSIONS (mm) |     |     |     |     |     |                               |              |               |                       |
|-----------------|-----|-----|-----|-----|-----|-------------------------------|--------------|---------------|-----------------------|
| Model           | Α   | В   | С   | D   | Е   | Mounting<br>Holes<br>Diameter | Inlet<br>PVC | Outlet<br>PVC | Net<br>Weight<br>(kg) |
| PMECO           | 705 | 330 | 250 | 305 | 246 | 10                            | *40/50       | *40/50        | 16.75                 |

 $^{\star}\,$  Suction and delivery accept 40mm PVC pipe on the I.D. and 50mm fitting on the O.D.