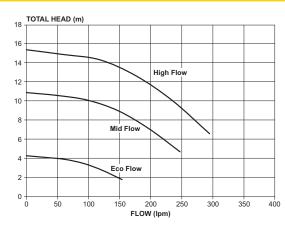

For programmable speed options and settings, please contact Davey, your Davey dealer or Davey pool pump installation professional.



| Operation                        | Recommended Speed Setting |  |  |
|----------------------------------|---------------------------|--|--|
| Pool filtration                  | Eco Flow                  |  |  |
| Automatic pool cleaner operation | Mid Flow                  |  |  |
| Backwashing your media filter    | High Flow                 |  |  |
| Manually cleaning your pool      |                           |  |  |
| Water feature operation          |                           |  |  |
| Spa jet operation                |                           |  |  |
| Solar pool heating               |                           |  |  |

## HYDRAULIC PERFORMANCE