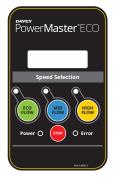

### Low Energy Operation:

Your PowerMaster ECO Series pump has 3 speed settings which are also programmable:

- 1. Eco Flow Lowest Speed
- 2. Mid Flow Medium Speed
- 3. High Flow Highest Speed
- Eco Flow mode provides the lowest speed and therefore the greatest energy savings.
- · For programmable speed options and settings, please contact Davey, your Davey dealer or Davey pool pump installation professional.

| Operation                        | Recommended Speed Setting |  |  |
|----------------------------------|---------------------------|--|--|
| Pool filtration                  | Eco Flow                  |  |  |
| Automatic pool cleaner operation | Mid Flow                  |  |  |
| Backwashing your media filter    | High Flow                 |  |  |
| Manually cleaning your pool      |                           |  |  |
| Water feature operation          |                           |  |  |
| Spa jet operation                |                           |  |  |
| Solar pool heating               |                           |  |  |